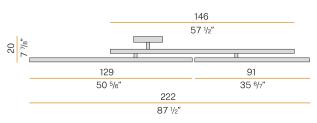

HT DISTRIBUTION         | diffused                  |
| POWER SUPPLY               | 220-240V AC               |
| FREQUENCY                  | 50/60Hz                   |
| ELECTRICAL CONFIGURATION   | dimmable (1-10V/Push DIM) |
| DRIVER                     | integrated included       |
| NOMINAL LUMINOUS FLUX      | 6555lm                    |
| LUMEN OUTPUT               | 5420lm                    |
| EFFICIENCY                 | 82.7%                     |
| WEIGHT                     | 8,59 Kg                   |
| PROTECTION DEGREE          | IP20                      |
| COLOUR TOLLERANCES         | SDCM 3                    |
| GLOW WIRE TEST PERFORMANCE | 850°                      |
| PACKING DIMENSIONS         | 31,5 x 190,0 x 28,5 cm    |



# CE ERE 🗵

### Technical drawing



### Polar diagram