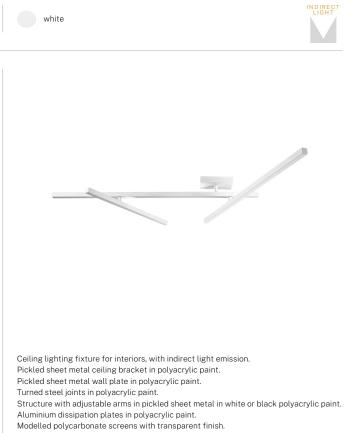

| 3000K Ra>90               |
| LIGHT DISTRIBUTION         | diffused                  |
| POWER SUPPLY               | 220-240V AC               |
| FREQUENCY                  | 50/60Hz                   |
| ELECTRICAL CONFIGURATION   | dimmable (1-10V/Push DIM) |
| DRIVER                     | integrated included       |
| NOMINAL LUMINOUS FLUX      | 6555lm                    |
| LUMEN OUTPUT               | 5420lm                    |
| EFFICIENCY                 | 82.7%                     |
| WEIGHT                     | 8,59 Kg                   |
| PROTECTION DEGREE          | IP20                      |
| COLOUR TOLLERANCES         | SDCM 3                    |
| GLOW WIRE TEST PERFORMANCE | 850°                      |
| PACKING DIMENSIONS         | 31,5 x 190,0 x 28,5 cm    |



# CE ERE 🗵

### Technical drawing



### Polar diagram