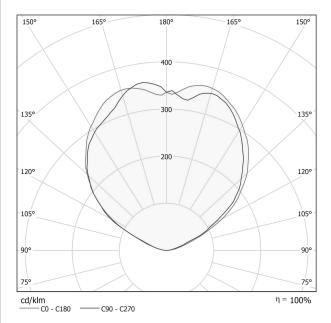

| diffused                  |
| POWER SUPPLY               | 220-240V AC               |
| FREQUENCY                  | 50/60Hz                   |
| ELECTRICAL CONFIGURATION   | dimmable (1-10V/Push DIM) |
| DRIVER                     | integrated included       |
| NOMINAL LUMINOUS FLUX      | 6555lm                    |
| LUMEN OUTPUT               | 5420lm                    |
| EFFICIENCY                 | 82.7%                     |
| WEIGHT                     | 8,59 Kg                   |
| PROTECTION DEGREE          | IP20                      |
| COLOUR TOLLERANCES         | SDCM 3                    |
| GLOW WIRE TEST PERFORMANCE | 850°                      |
| PACKING DIMENSIONS         | 31,5 x 190,0 x 28,5 cm    |



# CE ERE 🗵

### Technical drawing



### Polar diagram