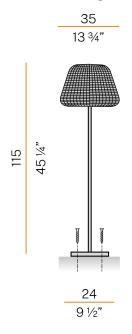

/60Hz                                                           |
| WEIGHT                   | 3,42 Kg                                                           |
| PROTECTION DEGREE        | IP65                                                              |
| PACKING DIMENSIONS       | 0,0 × 0,0 × 0,0 cm                                                |









Floor lighting fixture for outdoor spaces, with direct and indirect light emission. Turned aluminium base for floor installation in polyacrylic paint. Body in brass tube in polyacrylic paint.

Turned aluminium structure in white or metallized brown polyacrylic paint. Silicone gasket.

Transparent polycarbonate diffuser.

Lampshade in hand-woven synthetic rattan available in striated white/grey or brown.

## **Technical drawing**