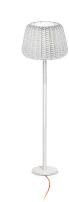

Floor lighting fixture for outdoor spaces, with direct and indirect light emission. Turned aluminium base for floor installation in polyacrylic paint. Body in brass tube in polyacrylic paint.

Turned aluminium structure in white or metallized brown polyacrylic paint. Silicone gasket.

Transparent polycarbonate diffuser.

Lampshade in hand-woven synthetic rattan available in striated white/grey or brown.