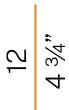

| 595lm                 |
| EFFICIENCY               | 70%                   |
| WEIGHT                   | 0,76 Kg               |
| PROTECTION DEGREE        | IP44                  |
| COLOUR TOLLERANCES       | SDCM 3                |
| PACKING DIMENSIONS       | 21,0 x 21,0 x 15,0 cm |
|                          |                       |



Ceiling or wall lighting fixture for indoor or outdoor spaces, with direct light emission.  ${\sf Ceiling/wall\ plate\ in\ die-cast\ aluminium\ in\ metallized\ grey\ polyacrylic\ paint.}$  $\hbox{AISI\,316 stainless steel structure in white or metallized brown polyacrylic paint.}$ EPDM rubber gasket.

Aluminium dissipation plate. Flat frosted glass diffuser. Rubber cable grommet.

Stainless steel screws.







## Technical drawing













#### **Application**



#### Polar diagram



# **PANZERI**

## Four

#### Accessories / dimming

XM14/230

Dimmable device for 230V LED modules, 5÷100W.