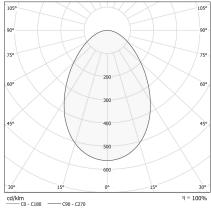

| 70%                   |
| WEIGHT                   | 0,76 Kg               |
| PROTECTION DEGREE        | IP44                  |
| COLOUR TOLLERANCES       | SDCM 3                |
| PACKING DIMENSIONS       | 21,0 x 21,0 x 15,0 cm |
|                          |                       |



Ceiling or wall lighting fixture for indoor or outdoor spaces, with direct light emission.  ${\sf Ceiling/wall\ plate\ in\ die-cast\ aluminium\ in\ metallized\ grey\ polyacrylic\ paint.}$  $\hbox{AISI\,316 stainless steel structure in white or metallized brown polyacrylic paint.}$ EPDM rubber gasket.

Aluminium dissipation plate. Flat frosted glass diffuser. Rubber cable grommet.

Stainless steel screws.







## Technical drawing













#### **Application**



#### Polar diagram



# **PANZERI**

## Four

#### Accessories / dimming

XM14/230

Dimmable device for 230V LED modules, 5÷100W.