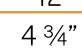

| 595lm                 |
| EFFICIENCY               | 70%                   |
| WEIGHT                   | 0,76 Kg               |
| PROTECTION DEGREE        | IP44                  |
| COLOUR TOLLERANCES       | SDCM 3                |
| PACKING DIMENSIONS       | 21,0 x 21,0 x 15,0 cm |
|                          |                       |



Ceiling or wall lighting fixture for indoor or outdoor spaces, with direct light emission.  ${\sf Ceiling/wall\ plate\ in\ die-cast\ aluminium\ in\ metallized\ grey\ polyacrylic\ paint.}$  $\hbox{AISI\,316 stainless steel structure in white or metallized brown polyacrylic paint.}$ EPDM rubber gasket.

Aluminium dissipation plate. Flat frosted glass diffuser. Rubber cable grommet.

Stainless steel screws.







## Technical drawing













#### **Application**



#### Polar diagram



# **PANZERI**

## Four

#### Accessories / dimming

XM14/230

Dimmable device for 230V LED modules, 5÷100W.