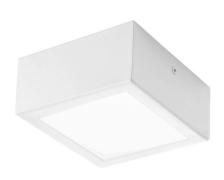

Ceiling or wall lighting fixture for indoor or outdoor spaces, with direct light emission.  ${\sf Ceiling/wall\ plate\ in\ die-cast\ aluminium\ in\ metallized\ grey\ polyacrylic\ paint.}$  $\hbox{AISI\,316 stainless steel structure in white or metallized brown polyacrylic paint.}$ EPDM rubber gasket.

Aluminium dissipation plate. Flat frosted glass diffuser. Rubber cable grommet.

Stainless steel screws.