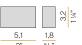

| IP44                  |
| COLOUR TOLLERANCES       | SDCM 3                |
| PACKING DIMENSIONS       | 21,0 x 21,0 x 15,0 cm |
|                          |                       |



Ceiling or wall lighting fixture for indoor or outdoor spaces, with direct light emission.  ${\sf Ceiling/wall\ plate\ in\ die-cast\ aluminium\ in\ metallized\ grey\ polyacrylic\ paint.}$  $\hbox{AISI\,316 stainless steel structure in white or metallized brown polyacrylic paint.}$ EPDM rubber gasket.

Aluminium dissipation plate. Flat frosted glass diffuser. Rubber cable grommet.

Stainless steel screws.







## Technical drawing













#### **Application**



#### Polar diagram



# **PANZERI**

## Four

#### Accessories / dimming

XM14/230

Dimmable device for 230V LED modules, 5÷100W.