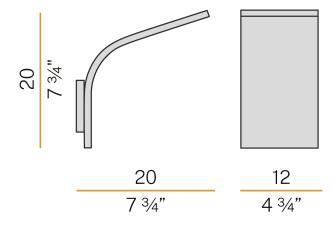

### Technical drawing

Wall lighting fixture for interiors, with indirect light emission. Die-cast aluminium wall bracket in polyacrylic paint. Extruded aluminium structure in white, mat brass or titanium polyacrylic paint.