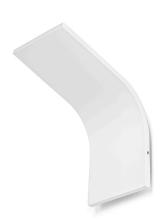

Wall lighting fixture for interiors, with indirect light emission. Die-cast aluminium wall bracket in polyacrylic paint. Extruded aluminium structure in white, mat brass or titanium polyacrylic paint.

### Technical drawing