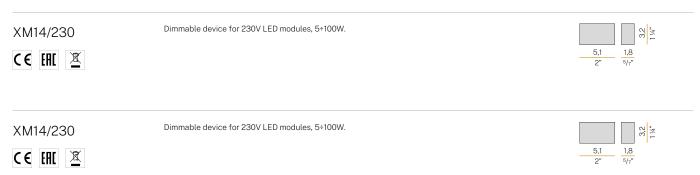

|
| DRIVER                   | integrated included   |
| NOMINAL LUMINOUS FLUX    | 1431lm                |
| LUMEN OUTPUT             | 1431lm                |
| EFFICIENCY               | 100%                  |
| WEIGHT                   | 1,00 Kg               |
| PROTECTION DEGREE        | IP20                  |
| COLOUR TOLLERANCES       | SDCM 3                |
| PACKING DIMENSIONS       | 14,0 x 30,0 x 13,0 cm |
|                          |                       |



Wall lighting fixture for interiors, with indirect light emission. Die-cast aluminium wall bracket in polyacrylic paint. Extruded aluminium structure in white, mat brass or titanium polyacrylic paint.







### Technical drawing



### Polar diagram



# **PANZERI**

## App

### Accessories / source - power supply