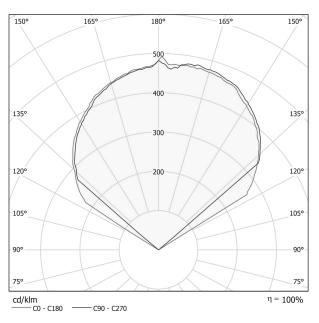

|
| ELECTRICAL CONFIGURATION | ON-OFF                |
| DRIVER                   | integrated included   |
| NOMINAL LUMINOUS FLUX    | 1431lm                |
| LUMEN OUTPUT             | 1431lm                |
| EFFICIENCY               | 100%                  |
| WEIGHT                   | 1,00 Kg               |
| PROTECTION DEGREE        | IP20                  |
| COLOUR TOLLERANCES       | SDCM 3                |
| PACKING DIMENSIONS       | 14,0 x 30,0 x 13,0 cm |
|                          |                       |



Wall lighting fixture for interiors, with indirect light emission. Die-cast aluminium wall bracket in polyacrylic paint. Extruded aluminium structure in white, mat brass or titanium polyacrylic paint.







### Technical drawing



### Polar diagram



# **PANZERI**

## App

### Accessories / source - power supply